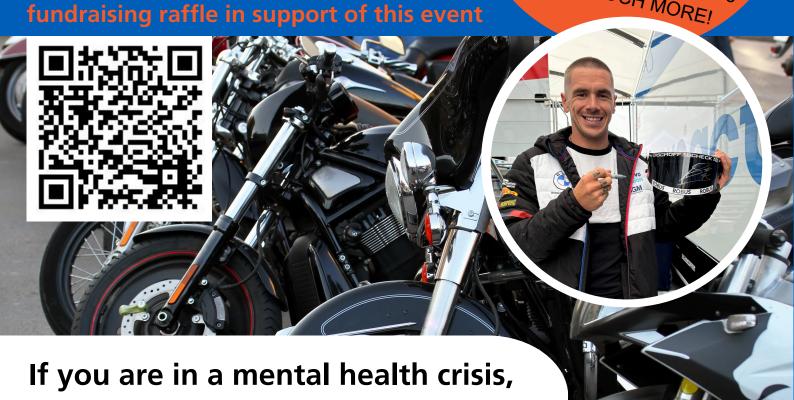

## **M&M Motorcycles**

26th September 6pm - 9.30pm

Music, bikes, tombola and more!

Scan here to buy tickets for the

Online raffle prizes include:

- Signed merchandise
- VIP Brands Hatch Tickets
- 1 x National Motorcycle Museum 'Friends Membership'
- Signed Scott Redding Race Visor, and MUCH MORE!

The event will be free to attend, there will be fundraising on the night, as well as an online raffle with fantastic prizes to raise money and awareness for these charities.

Come along and support this important cause. Scan the QR code for our amazing raffle prizes and buy online tickets for £5.