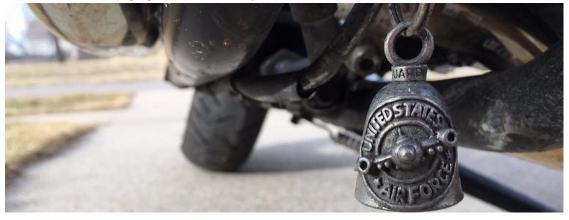

[Horrible Oily Gnomes] [Hairy Old Guys] [Harley Owners Group] [Honda Only Gang]

26. Originally developed for use on WWII aircraft, the safety feature seen in the foreground of the image below is sometimes seen hanging below a motorcycle and is referred to as a:

[Gremlin Bell] [Ghost Knocker] [Goblin Clanger] [Devil Ringer]

27. Wallace & Gromit's motorcycle-sidecar combination carries which number plate ?

]

1

1

]

On the next two pages, identify the actors/actresses shown, the name of the film or perfume being advertised and the manufacturer of the bikes. In the case of the Bond films, also identify the decade of each movie