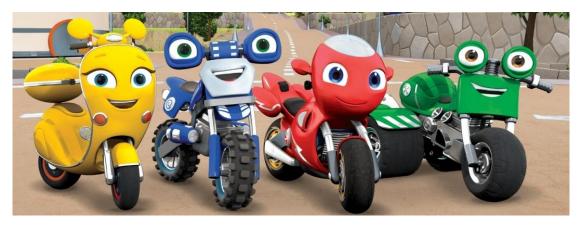

20. – 24. *DJ*, *Loop*, *Ricky* & *Scootio*: identify children's favourites in the 'Ricky Zoom' line-up below:

25. 'Hog' has a specific bike meaning in North America. But the acronym derives from ... ?