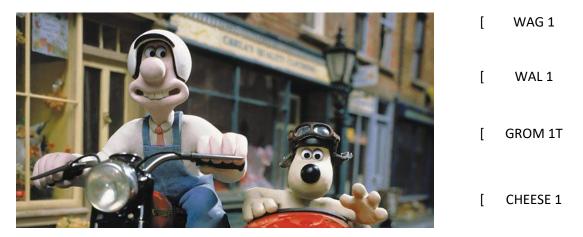

[Gremlin Bell] [Ghost Knocker] [Goblin Clanger] [Devil Ringer]

27. Wallace & Gromit's motorcycle-sidecar combination carries which number plate ?

]

1

1

]

On the next two pages, identify the actors/actresses shown, the name of the film or perfume being advertised and the manufacturer of the bikes. In the case of the Bond films, also identify the decade of each movie